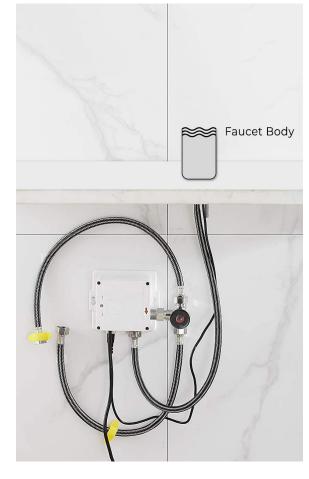

Static Power Consumption: 0.36mw Working Power consumption: 0.5mw Inductive Opening Time: < 1 second Inductive Closing Time: < 2 second Dia.of inlet / outlet pipe: G1/2"

Flux: ≥0.07L/S

Power Supply: Box Transformer (BOX)